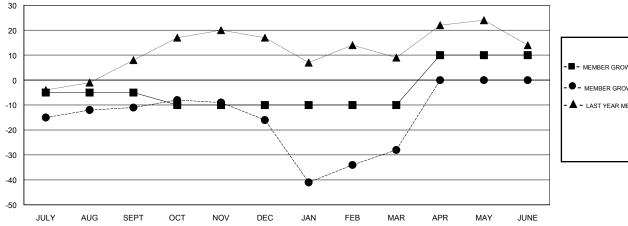

### GOALS AND ACTUAL MEMBERS CUMULATIVE

| -■- | MEMBER GROWTH NET GOAL        |
|-----|-------------------------------|
| -●  | - MEMBER GROWTH ACTUAL        |
| - 🛦 | - LAST YEAR MEMBERSHIP ACTUAL |
|     |                               |
|     |                               |
| _   |                               |