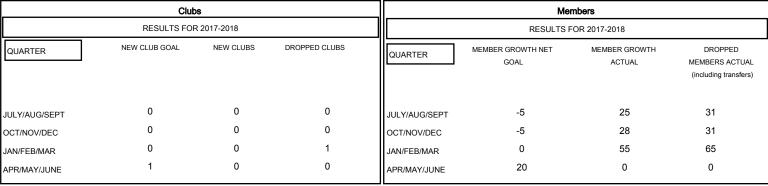

## GOALS AND ACTUAL NEW CLUBS CUMULATIVE

| DROPPED CLUBS: 1 |     |
|------------------|-----|
| DROPPED MEMBERS  |     |
| DECEASED         | 14  |
| CLUB CANCELLED   | 24  |
| OTHER            | 89  |
| TOTAL            | 127 |

| 31 CLUBS OF 46 ADDED 1 OR MORE | GE |  |
|--------------------------------|----|--|
| NEW MEMBERS                    |    |  |
|                                | FE |  |
|                                | Wo |  |
|                                |    |  |